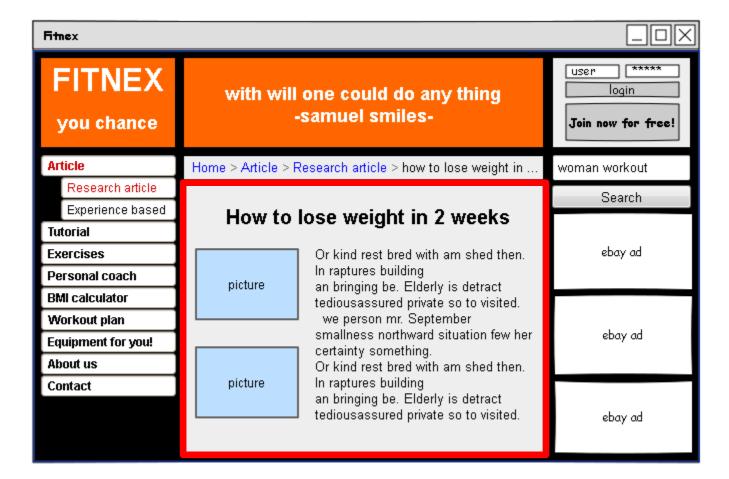

|
|                | Equipment for you!                   | research Many childre 21.05.2013                                                                                                             | ebay ad                                   |
| Search results | About us                             | research Many childre 21.05.2013                                                                                                             |                                           |
|                | Contact                              | research Many childre 19.05.2013<br>research Many childre 11.05.2013<br>research Many childre 11.05.2013<br>research Many childre 10.05.2013 | ebay ad                                   |





# **Article view 1 (top)**





## Article view 2 (bottom)

| FITNEX<br>you chance | with will one could do any thing<br>-samuel smiles-                      | user *****<br>login<br>Join now for free! |
|----------------------|--------------------------------------------------------------------------|-------------------------------------------|
| Article              | Home > Article > Research article > how to lose weight in                | woman workout                             |
| Research article     |                                                                          | Search                                    |
| Experience based     | Or kind rest bred with am shed then.                                     |                                           |
| Tutorial             | an bringing be. Elderly