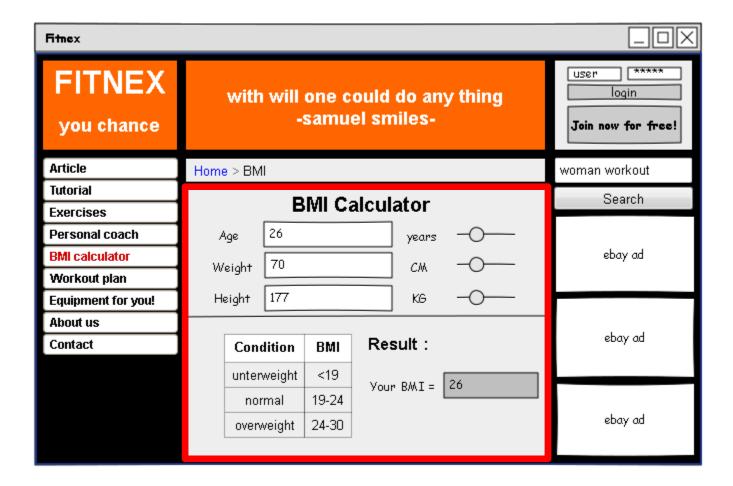

this article is really helpful                         |                                           |
| Contact              | how to get weight 2<br>user001 report like relpy                         |                                           |
|                      | how to lose weight no you have no idea                                   |                                           |
|                      |                                                                          | ebay ad                                   |
|                      | user002 <u>report like</u> <u>relpy</u>                                  |                                           |



#### **Tutorial**





## **Exercise view 1 (top)**





## **Exercise view 2 (bottom)**





#### **BMI Calculator**





# **Building trust and credibility**

- branding
  - recognizable logo
  - consistent design
- about us
  - information about:
    - creators, contact
    - website purpose
  - $\circ$  connecting with the users

| Fitnex >             |                                                                                                                         |
|----------------------|-------------------------------------------------------------------------------------------------------------------------|
| FITNEX<br>you chance | with will one could do any thing<br>-samuel smiles-                                                                     |
| Article              | Home > Article > Research article > how to lose weight in woman workout