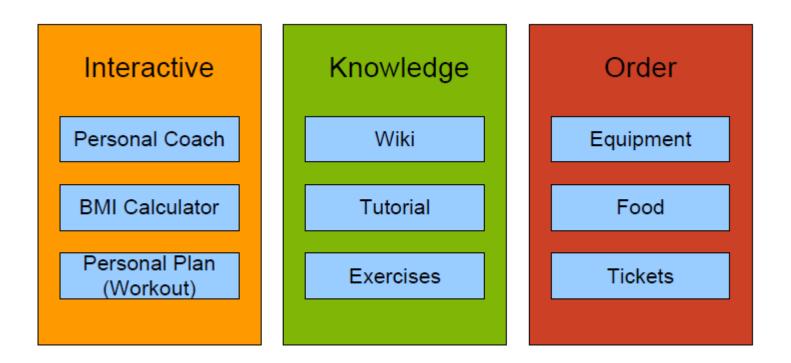

# **FitNex**

TUM Web Application Engineering 2013, Exercise 2

Group7

**Project 25** 

Sizhe Huang Anas Chakfeh Elijah Ezaga Bojan Kolosnjaji



### **Service description**





### Navigation

- category pages
  - organize pages in categories based on the previous service description
  - information easier to find
- browsable content
  - user can find information by browsing through content
  - search optional
    - implementation dependent on the amount of content
    - user can find the content fast



#### **Basic Layout**





### Navigation

| Fitnex               |                    |                                                                             |                                           |
|----------------------|--------------------|-----------------------------------------------------------------------------|-------------------------------------------|
| FITNEX<br>you chance |                    | one could do any thing<br>samuel smile