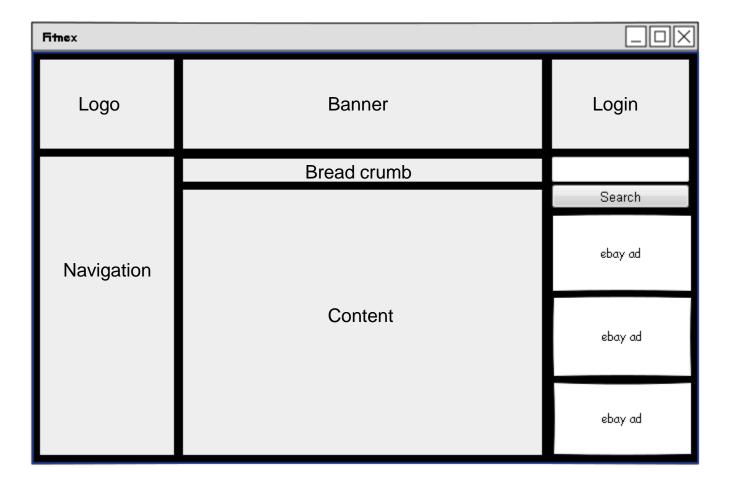

# **FitNex**

TUM Web Application Engineering 2013, Exercise 2

Group7

**Project 25** 

Sizhe Huang Anas Chakfeh Elijah Ezaga Bojan Kolosnjaji



### **Service description**





### Navigation

- category pages
  - organize pages in categories based on the previous service description
  - information easier to find
- browsable content
  - user can find information by browsing through content
  - search optional
    - implementation dependent on the amount of content
    - user can find the content fast



#### **Basic Layout**





### Navigation

| Fitnex               |                    |                                                                             |                                           |
|----------------------|--------------------|-----------------------------------------------------------------------------|-------------------------------------------|
| FITNEX<br>you chance |                    | one could do any thing<br>samuel smiles-                                    | user *****<br>login<br>Join now for free! |
| Article              | Home > Article > F | Research article > how to lose weight in                                    | woman workout                             |
| Research article     |                    |