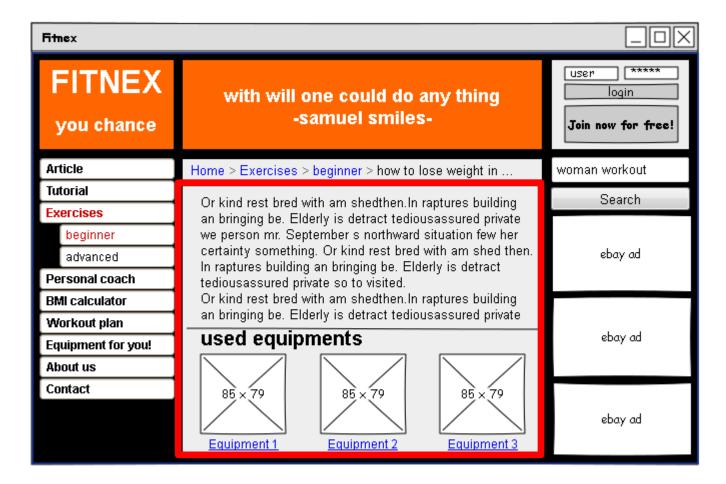

| how to get weight this article is really helpful                         |                                           |
| Contact              | how to get weight 2<br>user001 report like relpy                         |                                           |
|                      | how to lose weight no you have no idea                                   |                                           |
|                      |                                                                          | ebay ad                                   |
|                      | user002 <u>report like</u> <u>relpy</u>                                  |                                           |



#### **Tutorial**





## **Exercise view 1 (top)**





## **Exercise view 2 (bottom)**





#### **BMI Calculator**





# **Building trust and credibility**

- branding
  - recognizable logo
  - consistent design
- about us
  - information about:
    - creators, contact
    - website purpose
  - $\circ$  connecting with the users

| Fitnex >             |                                                                                                                         |
|----------------------|-------------------------------------------------------------------------------------------------------------------------|
| FITNEX<br>you chance | with will one could do any thing<br>-samuel smiles-                                                                     |
| Article              | Home > Article > Research article > how to lose weight in woman workout